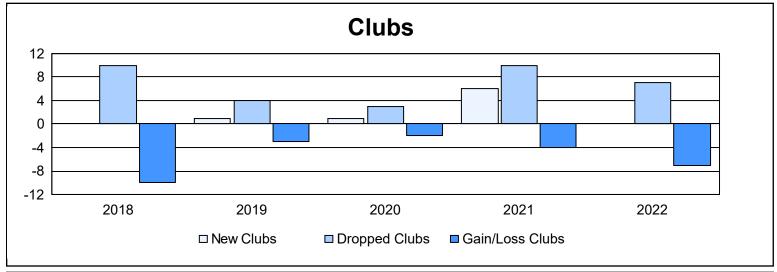

| Year      | New<br>Clubs | Dropped<br>Clubs | Gain/<br>Loss<br>Clubs | New<br>Members | Charter<br>Members | Reinstate<br>Members | Transfer<br>Members | Total<br>Member<br>Added | Total<br>Members<br>Dropped | Gain/<br>Loss<br>Members |
|-----------|--------------|------------------|------------------------|----------------|--------------------|----------------------|---------------------|--------------------------|-----------------------------|--------------------------|
| 2017-2018 | 0            | 10               | -10                    | 654            | 0                  | 39                   | 49                  | 742                      | 1,047                       | -305                     |
| 2018-2019 | 1            | 4                | -3                     | 436            | 27                 | 22                   | 32                  | 517                      | 814                         | -297                     |
| 2019-2020 | 1            | 3                | -2                     | 396            | 36                 | 25                   | 33                  | 490                      | 701                         | -211                     |
| 2020-2021 | 6            | 10               | -4                     | 387            | 166                | 17                   | 36                  | 606                      | 788                         | -182                     |
| 2021-2022 | 0            | 7                | -7                     | 538            | 6                  | 38                   | 26                  | 608                      | 819                         | -211                     |
| Average   | 2            | 7                | -5                     | 482            | 47                 | 28                   | 35                  | 593                      | 834                         | -241                     |