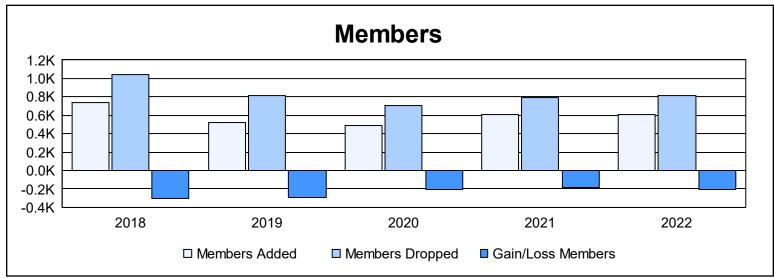

| Year      | New<br>Clubs | Dropped<br>Clubs | Gain/<br>Loss<br>Clubs | New<br>Members | Charter<br>Members | Reinstate<br>Members | Transfer<br>Members | Total<br>Member<br>Added | Total<br>Members<br>Dropped | Gain/<br>Loss<br>Members |
|-----------|--------------|------------------|------------------------|----------------|--------------------|----------------------|---------------------|--------------------------|-----------------------------|--------------------------|
| 2017-2018 | 0            | 10               | -10                    | 654            | 0                  | 39                   | 49                  | 742                      | 1,047                       | -305                     |
| 2018-2019 | 1            | 4                | -3                     | 436            | 27                 | 22                   | 32                  | 517                      | 814                         | -297                     |
| 2019-2020 | 1            | 3                | -2                     | 396            | 36                 | 25                   | 33                  | 490                      | 701                         | -211                     |
| 2020-2021 | 6            | 10               | -4                     | 387            | 166                | 17                   | 36                  | 606                      | 788                         | -182                     |
| 2021-2022 | 0            | 7                | -7                     | 538            | 6                  | 38                   | 26                  | 608                      | 819                         | -211                     |
| Average   | 2            | 7                | -5                     | 482            | 47                 | 28                   | 35                  | 593                      | 834                         | -241                     |